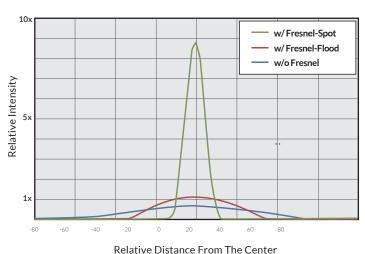

he body is designed and constructed to prioritize ergonomics and safety. Tension adjustable ball joints, locking positions, and a foam padded snoot enable the light to safely navigate around subjects. The IPX4 water resistant rating means that it can also operate in wetter environments.





#### **FEATURES**

- 2000 10000K continuous CCT tuning
- Color modes that output saturated color
- 300W tungsten output (90W draw)
- High CRI values at every color temperature
- Does not emit UV light/radiation
- Dims to 0% without flicker or color shift
- Precise color calibration for consistent quality

- OLED display for monitoring settings
- Quiet and cool to the touch
- Water resistant (IP-X4)
- Ergonomically designed
- Versatile mounting
- Optional light modifiers available

## **BEAM PROFILE**





241205A



### **SPECIFICATIONS**

| Beam Angle             | 60° (20° with fresnel accessory)                      |
|------------------------|-------------------------------------------------------|
| CCT Range              | 2000 - 10000K continuous tuning + magenta/green shift |
| CRI/TLCI               | 95/90 typical                                         |
| Control Modes          | EZ CCT, EZ HSI, EZ RGBW, EZ CIExy, and more           |
| Dimming                | 100% - 0% flicker free                                |
| Light Engine           | DiCon Dense Matrix LED                                |
| Power Draw             | 90W max                                               |
| DC Input               | 14 - 30V DC (via 5.5mm x 2.5mm Barrel)                |
| AC Input