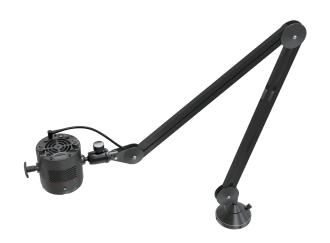

### **SPECIFICATIONS**

| Beam Angle             | 60° (20° with fresnel accessory)                      |
|------------------------|-------------------------------------------------------|
| CCT Range              | 2000 - 10000K continuous tuning + magenta/green shift |
| CRI/TLCI               | 95/90 typical                                         |
| Control Modes          | EZ CCT, EZ HSI, EZ RGBW, EZ CIExy, and more           |
| Dimming                | 100% - 0% flicker free                                |
| Light Engine           | DiCon Dense Matrix LED                                |
| Power Draw             | 90W max                                               |
| DC Input               | 14 - 30V DC (via 5.5mm x 2.5mm Barrel)                |
| AC Input               | 100 - 240V AC, 50 - 60Hz (via 5.5mm x 2.5mm Barrel)   |
| DMX Control            | TRRS (XLR-5 DMX Adapter accessory available)          |
| Display Type           | OLED                                                  |
| Weight                 | 7.5lb/3.4kg                                           |
| Light Size (L x W x H) | 5.5" x 4.0" x 4.7" / 14.0cm x 10.2cm x 12.0cm         |
| Arm Size               | Fully extended: 36.2" / 91.9cm                        |
|                        | Base: W 3.2" x H 7.6" / W 8.1cm x H 19.3cm            |
| Mount Style            | Table mount (0 - 2.8" gap)                            |
|                        | Base adapter (fits baby 5/8" & junior 1-1/8" studs)   |
| Thermal Design         | Advanced vapor cooling system (fan cooled)            |
| Acoustic Noise         | 22.7dB (professional recording studio level)          |
| Operating Temperature  | 0-40°C/32-104°F                                       |
|                        |                                                       |