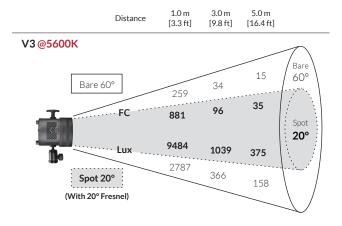

|
| Light Size (L x W x H) | 5.5" x 4.0" x 4.7" / 14.0cm x 10.2cm x 12.0cm         |
| Arm Size               | Fully extended: 36.2" / 91.9cm                        |
|                        | Base: W 3.2" x H 7.6" / W 8.1cm x H 19.3cm            |
| Mount Style            | Table mount (0 - 2.8" gap)                            |
|                        | Base adapter (fits baby 5/8" & junior 1-1/8" studs)   |
| Thermal Design         | Advanced vapor cooling system (fan cooled)            |
| Acoustic Noise         | 22.7dB (professional recording studio level)          |
| Operating Temperature  | 0-40°C/32-104°F                                       |
|                        |                                                       |

## PHOTOMETRIC DATA





# **OPTIONAL ACCESSORIES**





FLXP3CLR-DOME1S

FLXP3CLR-FRNL20