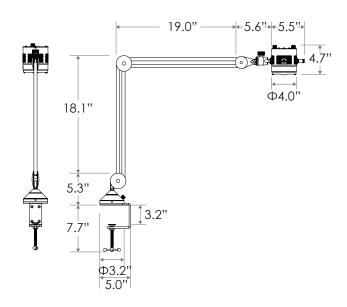

### **SPECIFICATIONS**

| Beam Angle             | 60° (20° with fresnel accessory)                      |
|------------------------|-------------------------------------------------------|
| CCT Range              | 2000 - 10000K continuous tuning + magenta/green shift |
| CRI/TLCI               | 95/90 typical                                         |
| Control Modes          | EZ CCT, EZ HSI, EZ RGBW, EZ CIExy, and more           |
| Dimming                | 100% - 0% flicker free                                |
| Light Engine           | DiCon Dense Matrix LED                                |
| Power Draw             | 90W max                                               |
| DC Input               | 14 - 30V DC (via 5.5mm x 2.5mm Barrel)                |
| AC Input               | 100 - 240V AC, 50 - 60Hz (via 5.5mm x 2.5mm Barrel)   |
| DMX Control            | TRRS (XLR-5 DMX Adapter accessory available)          |
| Display Type           | OLED                                                  |
| Weight                 | 7.5lb/3.4kg                                           |
| Light Size (L x W x H) | 5.5" x 4.0" x 4.7" / 14.0cm x 10.2cm x 12.0cm         |
| Arm Size               | Fully extended: 36.2" / 91.9cm                        |
|                        | Base: W 3.2" x H 7.6" / W 8.1cm x H 19.3cm            |
| Mount Style            | Table mount (0 - 2.8" gap)                            |
|                        | Base adapter (fits baby 5/8" & junior 1-1/8" studs)   |
| Thermal Design         | Advanced vapor cooling system (fan cooled)            |
| Acoustic Noise         | 22.7dB (professional recording studio level)          |
| Operating Temperature  | 0-40°C/32-104°F                                       |
|                        |                                                       |