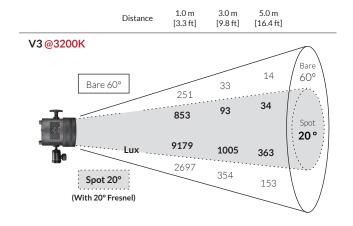

|
| Light Size (L x W x H) | 5.5" x 4.0" x 4.7" / 14.0cm x 10.2cm x 12.0cm         |
| Arm Size               | Fully extended: 36.2" / 91.9cm                        |
|                        | Base: W 3.2" x H 7.6" / W 8.1cm x H 19.3cm            |
| Mount Style            | Table mount (0 - 2.8" gap)                            |
|                        | Base adapter (fits baby 5/8" & junior 1-1/8" studs)   |
| Thermal Design         | Advanced vapor cooling system (fan cooled)            |
| Acoustic Noise         | 22.7dB (professional recording studio level)          |
| Operating Temperature  | 0-40°C/32-104°F                                       |
|                        |                                                       |

## PHOTOMETRIC DATA





# **OPTIONAL ACCESSORIES**





FLXP3CLR-DOME1S

FLXP3CLR-FRNL20